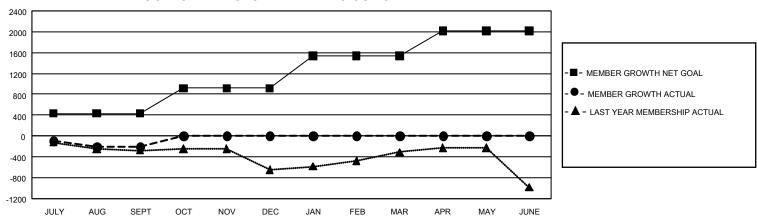

## GOALS AND ACTUAL MEMBERS CUMULATIVE

| DROPPED CLUBS: 6 |       | 327 CLUBS OF 1,380 ADDED 1<br>OR MORE NEW MEMBERS | GENDER DISTRIBUTION       |                 |  |
|------------------|-------|---------------------------------------------------|---------------------------|-----------------|--|
|                  |       |                                                   | MALE                      | 23,244 (59.78%) |  |
|                  |       |                                                   | FEMALE                    | 15,614 (40.16%) |  |
| DROPPED MEMBERS  |       |                                                   | NON BINARY                | 1 (0.00%)       |  |
| DECEASED         | 138   |                                                   | PREFER NOT TO ANSWER      | 25 (0.06%)      |  |
| CLUB CANCELLED   | 13    |                                                   | TOTAL FAMILY UNIT MEMBERS | ·               |  |
| OTHER            | 874   | CLICK HERE FOR                                    | TOTAL TARMET GIVE MEMBERS |                 |  |
| TOTAL            | 1,025 | CUMULATIVE MEMBERSHIP DATA                        | FAMILY MEMBERS PAYING HA  | LF DUES 0       |  |

## GMT Constitutional Area 1, Group F

REPORT DOES NOT INCLUDE CLUBS IN UNDISTRICTED AREAS.

| Clubs                 |               |           |               | Members               |                         |                         |                                                    |
|-----------------------|---------------|-----------|---------------|-----------------------|-------------------------|-------------------------|----------------------------------------------------|
| RESULTS FOR 2024-2025 |               |           |               | RESULTS FOR 2024-2025 |                         |                         |                                                    |
| QUARTER               | NEW CLUB GOAL | NEW CLUBS | DROPPED CLUBS | QUARTER MEN           | MBER GROWTH NET<br>GOAL | MEMBER GROWTH<br>ACTUAL | DROPPED MEMBERS<br>ACTUAL (including<br>transfers) |
| JULY/AUG/SEPT         | 9             | 5         | 6             | JULY/AUG/SEPT         | 431                     | 984                     | 1,041                                              |
| OCT/NOV/DEC           | 30            | 0         | 0             | OCT/NOV/DEC           | 487                     | 0                       | 0                                                  |
| JAN/FEB/MAR           | 51            | 0         | 0             | JAN/FEB/MAR           | 623                     | 0                       | 0                                                  |
| APR/MAY/JUNE          | 15            | 0         | 0             | APR/MAY/JUNE          | 475                     | 0                       | 0                                                  |