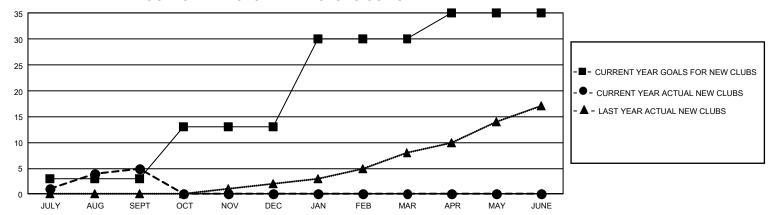

## GOALS AND ACTUAL NEW CLUBS CUMULATIVE

## GMT Constitutional Area 1, Group F

REPORT DOES NOT INCLUDE CLUBS IN UNDISTRICTED AREAS.

| Clubs                 |               |           |               | Members               |                         |                         |                                                    |
|-----------------------|---------------|-----------|---------------|-----------------------|-------------------------|-------------------------|----------------------------------------------------|
| RESULTS FOR 2024-2025 |               |           |               | RESULTS FOR 2024-2025 |                         |                         |                                                    |
| QUARTER               | NEW CLUB GOAL | NEW CLUBS | DROPPED CLUBS | QUARTER MEN           | MBER GROWTH NET<br>GOAL | MEMBER GROWTH<br>ACTUAL | DROPPED MEMBERS<br>ACTUAL (including<br>transfers) |
| JULY/AUG/SEPT         | 9             | 5         | 6             | JULY/AUG/SEPT         | 431                     | 984                     | 1,041                                              |
| OCT/NOV/DEC           | 30            | 0         | 0             | OCT/NOV/DEC           | 487                     | 0                       | 0                                                  |
| JAN/FEB/MAR           | 51            | 0         | 0             | JAN/FEB/MAR           | 623                     | 0                       | 0                                                  |
| APR/MAY/JUNE          | 15            | 0         | 0             | APR/MAY/JUNE          | 475                     | 0                       | 0                                                  |